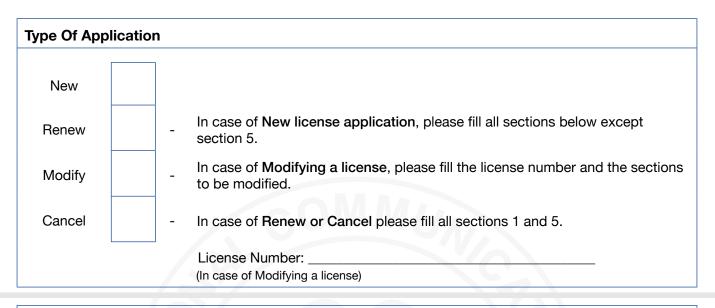

# Issue\Renew\Amendment of an Aircraft Radio License NCA FORM AP07B

Date:

(Submission Date)

Application Checklist. Tick (x) in box

- A completed application form
- Cover Letter
- Any other Supporting Documents Please list
- Please refer to Section 8 for the required documents